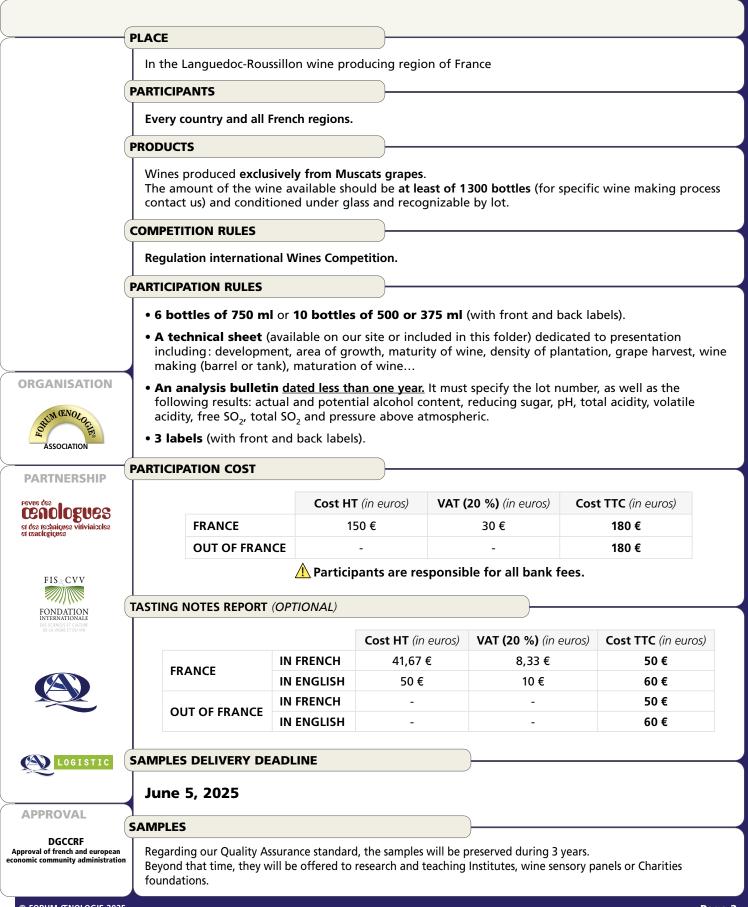

# **General Information**

PART-P3-AG-MDN

Muscats du Monde. July 9 and 10, 2025 25<sup>TH</sup> International Competition of the Best Muscats in the World®

**Transport of Goods** 

| 1 • GOODS FROM EUROPEAN COUNTRIES                                                                                                                                                                                                                                                                                                                                                                                     |
|-----------------------------------------------------------------------------------------------------------------------------------------------------------------------------------------------------------------------------------------------------------------------------------------------------------------------------------------------------------------------------------------------------------------------|
| Austria, Belgium, Bulgaria, Croatia, Cyprus, Denmark, Finland, France (Capsule C.R.D.), Germany, Greece,<br>Hungary, Ireland, Italy, Luxembourg, Malta, Netherlands, Portugal, Poland, Rumania, Czech Republic,<br>Slovakia, Slovenia, Spain, Sweden (also Israel, Switzerland : if accompanied of a EUR 2).                                                                                                          |
| Deposits of the samples at the Château de Chaintré<br>(Offices opened from 8 am till 7 pm without interruption).                                                                                                                                                                                                                                                                                                      |
| ► You entrust your samples to a forwarding company of your choice.                                                                                                                                                                                                                                                                                                                                                    |
| Muscats du Monde®                                                                                                                                                                                                                                                                                                                                                                                                     |
| Maison des Vignerons du Château de Chaintré<br>1229 chemin du Roy de Croix – 71570 CHAINTRÉ – <b>FRANCE</b>                                                                                                                                                                                                                                                                                                           |
| DELIVERY<br>ADDRESSTel 333 85 37 43 21 - Fax 333 85 37 19 83<br>infos@muscats-du-monde.com • www.muscats-du-monde.com                                                                                                                                                                                                                                                                                                 |
| 2 • GOODS FROM NON-EUROPEAN COUNTRIES                                                                                                                                                                                                                                                                                                                                                                                 |
| Argentina, Australia, Canada, Chile, China, Japan, Lebanon, Macedonia, Mexico, Moldova, Morocco,<br>New Zealand, Serbia, South Africa, United Kingdom, Uruguay, USA, etc.                                                                                                                                                                                                                                             |
| <ul> <li>You confide your samples to a forwarding company of your choice.         <ul> <li>Customs clearance and transport costs to Mâcon – ALAINE OVERSEAS Company<br/>Are payable by the purchaser.</li> <li>The clearance formalities are made by our forwarding agent: ALAINE OVERSEAS Company</li> <li>CAUTION : if you choose the carrier DHL or FedEx (for countries outside the EEC) *</li> </ul> </li> </ul> |
| MUSCATS DU MONDE <sup>®</sup><br>C/o ALAINE OVERSEAS Company<br>437 rue de la Grosne<br>71000 MACON – FRANCE<br>Contact : Cédric Dufour – Tel 333 85 20 93 07 – Fax 333 85 20 93 10 – c.dufour@alaine.fr                                                                                                                                                                                                              |
| CAUTION : if you choose the carrier DHL or FedEx (for countries outside the EEC)★<br>CAUTION<br>*DHL or FedEx<br>for countries outside<br>★ CAUTION : if you choose the carrier DHL or FedEx (for countries outside the EEC)★<br>> We wish to inform you that the carriers DHL and FedEx charges us extra fees for customs formalities<br>of 60 euros.<br>Therefore, we will charge you for these extra fees.         |
| the EEC                                                                                                                                                                                                                                                                                                                                                                                                               |
| 3 • GOODS FROM ALL COUNTRIES – TRANSPORT BY SAQ LOGISTIC<br>By entrusting the transport of your samples to SAQ Logistic, you ensure faster distribution, reliable<br>and economical service without additional expenses.                                                                                                                                                                                              |
| <b>SAQ Logistic service</b> includes the pickup of your premises and delivery to the final destination.<br>Costs of customs clearance, costs of delivery to the forwarding agent and costs of rights and taxes could be billed (see on the back – page 4).                                                                                                                                                            |
| Specify in all your documents :<br>"Value in customs 1 euro per bottle. Samples for tasting purposes only, no commercial value."<br>In no case shall the shipment value exceed 22 euros (22 USD).<br>If it exceeds 22 euros, you will be charged for extra costs.                                                                                                                                                     |
| © FORUM ŒNOLOGIE 2025 Page 3                                                                                                                                                                                                                                                                                                                                                                                          |

#### July 9 and 10, 2025

Muscats du Monde.

25<sup>TH</sup> International Competition of the Best Muscats in the World®